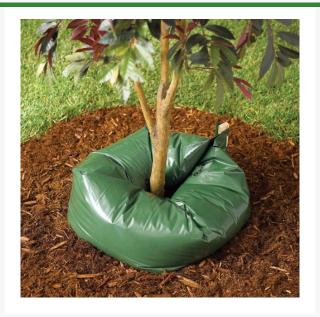

## Ooze Tube - 15 gal - Ea R8193

## Details

The Ooze Tube provides a control water drip with the use of emitters for the establishment of trees in under-irrigated sites. Growth is promoted beginning with a heavy water output, like rain, then gradually decreasing as the tube empties. Additional emitters may be added as needed. Connect tubes together for trees 5" or larger. Use on any tree or evergreen. Emitters and stake included. Refill 15 gallon every 2 weeks. Refill 25 gal. every 3 weeks. Reusable. Green.

## **Specifications**

Manufacturer Capacity Color

Ooze Tube 15 gal Green

**Replacement Parts** 

R8195

Ooze Tube Emitter