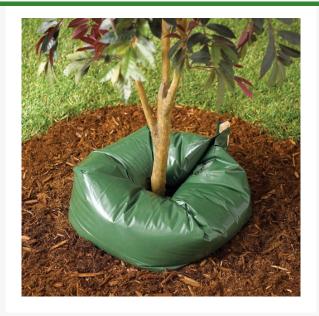

## **Details**

The Ooze Tube provides a control water drip with the use of emitters for the establishment of trees in under-irrigated sites. Growth is promoted beginning with a heavy water output, like rain, then gradually decreasing as the tube empties. Additional emitters may be added as needed. Connect tubes together for trees 5" or larger. Use on any tree or evergreen. Emitters and stake included. Refill 15 gallon every 2 weeks. Refill 25 gal. every 3 weeks. Reusable. Green.

## **Specifications**

Manufacturer Ooze Tube
Capacity 25 gal
Color Green