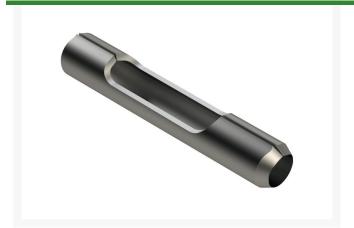

#### **Details**

Manufactured in our own facility from heavy-duty alloy steel and heat treated to RC45-48 for durability and wear, these spoons are formed with an open slot in the side for easy core ejection and to avoid plugging.

### **Specifications**

Manufacturer R&R Products

A - Tine Type Alloy Side-Eject Spoon

B - Tine Mounting .875 in (22mm)

Dia.

C - Tine Length 4.75 in (121mm) D - Tine Tip Outside .800 in (20.3mm)

(Hole) Dia.

E - Tine Tip Inside .500 in (12.7mm)

(Core) Dia.

F - Tine Wall .150 in (3.8mm)

**Thickness** 