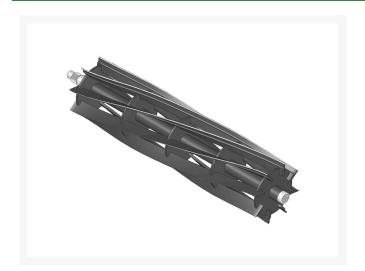

# **Reel - 8 Blade** R92-9672

#### **Details**

R&R Reel blades are manufactured from high carbon-boron alloy steel and then hardened to RC46-49 to match the temper of our bedknives and original equipment bedknives. All R&R Reels are cylindrically ground on bearing surfaces and then relief ground. Reels are then precision computer balanced for extended bearing and reel life. R&R Products Reels are guaranteed against defects in material and workmanship for the life of the reel under normal use.

- High Carbon-Boron Alloy Steel
- Cylindrically Ground on Bearing Surfaces
- Precision Computer Balanced

### **Specifications**

Manufacturer R&R Products
Reel Blades 8 Blade
Reel Diameter 5 in
Reel Length 21 in