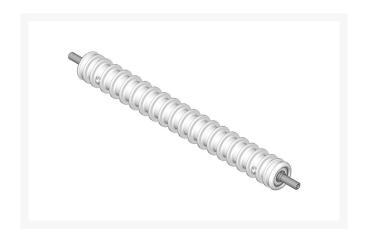

# **Roller - Grooved Machined Aluminum**

R93-2469

#### **Details**

Constructed with a through shaft and ball bearings, this roller is machined from aluminum and features 1-1/8" wide grooves.