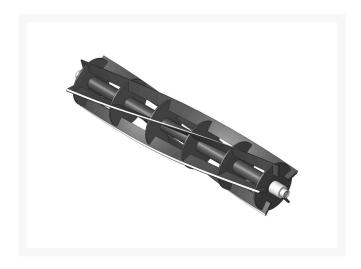

# Reel - 5 Blade 32x7

R94-5055

#### **Details**

R&R Reel blades are manufactured from high carbon-boron alloy steel and then hardened to RC46-49 to match the temper of our bedknives and original equipment bedknives. All R&R Reels are cylindrically ground on bearing surfaces and then relief ground. Reels are then precision computer balanced for extended bearing and reel life. R&R Products Reels are guaranteed against defects in material and workmanship for the life of the reel under normal use.

- High Carbon-Boron Alloy Steel
- Cylindrically Ground on Bearing Surfaces
- Precision Computer Balanced