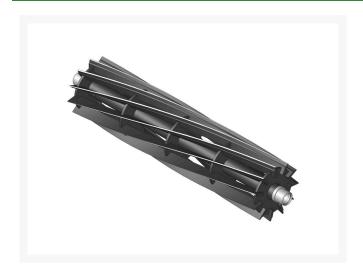

# Reel - 11 Blade

R94-8037

#### **Details**

R&R Reel blades are manufactured from high carbon-boron alloy steel and then hardened to RC46-49 to match the temper of our bedknives and original equipment bedknives. All R&R Reels are cylindrically ground on bearing surfaces and then relief ground. Reels are then precision computer balanced for extended bearing and reel life. R&R Products Reels are guaranteed against defects in material and workmanship for the life of the reel under normal use.

- High Carbon-Boron Alloy Steel
- Cylindrically Ground on Bearing Surfaces
- Precision Computer Balanced