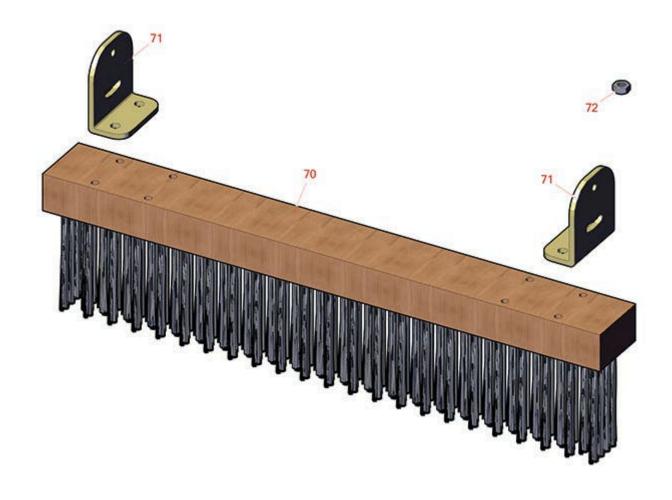

## **Replaces Toro Greensmaster 1000 Parts**

Mower - Model 04055 Out-Front Brush Kit - Model 04266

|    | R&R<br>Part No. | OEM<br>Part No.                                                                                          | Description                           | Qty<br>Req | Order<br>Quantity |
|----|-----------------|----------------------------------------------------------------------------------------------------------|---------------------------------------|------------|-------------------|
| 70 | R105-9602       | 105-9602                                                                                                 | Brush - Incl 2 Ea R150283 Brackets    | 1          |                   |
| 71 | R150283         | 120-9630                                                                                                 | Bracket - Brush - Fits R&R Brush Only | 2          |                   |
| 72 | R3296-29        | 1-804256,<br>3290-357,<br>3296-29,<br>915662P                                                            | Locknut - 5/16-18 ESNA                | 6          |                   |
| 72 | R32153-3        | 119-4038,<br>22-12-AJFD,<br>32127-35,<br>32146-5,<br>32153-3,<br>3296-18,<br>3296-29,<br>3296-31,<br>N/A | Locknut - 5/16-18 ESNA Zinc           | 6          |                   |