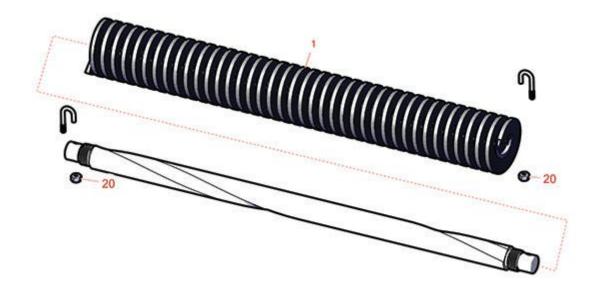

## **Replaces Toro Greensmaster 3120 Parts**

DPA Cutting Unit - Models 04618, 04619 & 04624 Groomer Brush - Model 04713

| Item <b>R&amp;R</b><br>No <b>Part No.</b> | OEM<br>Part No. | Description                    | Qty <b>Order</b><br>Req <b>Quantity</b> |
|-------------------------------------------|-----------------|--------------------------------|-----------------------------------------|
| Brushes                                   |                 |                                |                                         |
| 1 <b>R105-9635</b>                        | 105-9635        | Brush - Groomer                | 1                                       |
| Other Parts Available                     |                 |                                |                                         |
| 20 <b>R120-9659</b>                       | 120-9659        | Nut - 10-24 Lock, Nylon Insert | 2                                       |