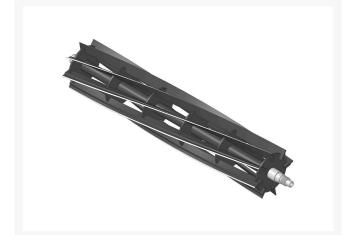

# Reel - 8 Blade 26 in

### Details

R&R Reel blades are manufactured from high carbon-boron alloy steel and then hardened to RC46-49 to match the temper of our bedknives and original equipment bedknives. All R&R Reels are cylindrically ground on bearing surfaces and then relief ground. Reels are then precision computer balanced for extended bearing and reel life. R&R Products Reels are guaranteed against defects in material and workmanship for the life of the reel under normal use.

- High Carbon-Boron Alloy Steel
- Cylindrically Ground on Bearing Surfaces
- Precision Computer Balanced