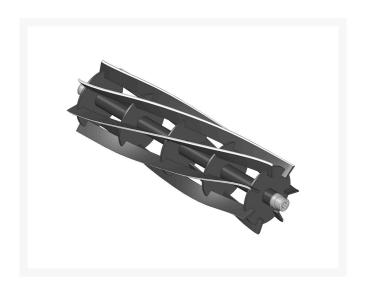

# **Reel - 7 Blade** R95-2770

#### **Details**

R&R Reel blades are expertly crafted from premium high carbon-boron alloy steel, heat-treated to perfectly complement both R&R and OEM bedknives. Each reel undergoes precision cylindrical grinding on bearing surfaces, followed by relief grinding for optimal performance. Advanced computer balancing ensures extended reel and bearing life. Backed by our lifetime guarantee against defects in materials and craftsmanship under normal use, R&R Reels deliver unmatched durability and cutting precision you can trust.

- Premium Construction: Made from high carbon-boron alloy steel and heat-treated to match R&R and OEM bedknives for superior performance.
- Precision Engineering: Cylindrically and relief ground, then computer balanced to maximize reel and bearing life.
- Lifetime Guarantee: Backed by a lifetime warranty against material and workmanship defects under normal use.