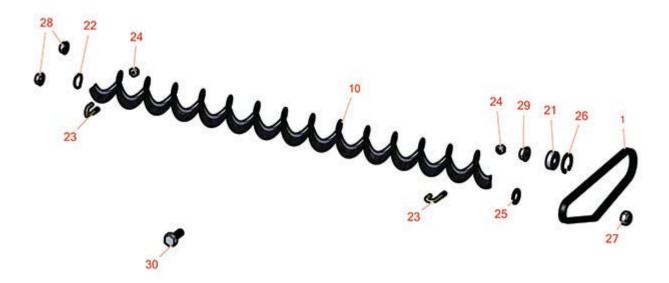

## **Replaces Toro Greensmaster eTriFlex** 3360 Parts

Dethatching Unit - Model 04720 Rear Roller Brush - Model 04650

## **Replaces Toro Greensmaster eTriFlex** 3360 Parts

Dethatching Unit - Model 04720 Rear Roller Brush - Model 04650

|       | R&R<br>Part No. | OEM<br>Part No.                                                                                           | Description                          | Qty<br>Req | Order<br>Quantity |
|-------|-----------------|-----------------------------------------------------------------------------------------------------------|--------------------------------------|------------|-------------------|
| Belts |                 |                                                                                                           |                                      |            |                   |
| 1     | R105-5720       | 105-5720                                                                                                  | Belt - Poly V                        | 1          |                   |
| Rolle | rs              |                                                                                                           |                                      |            |                   |
| 10    | R105-6792       | 104-1829,<br>105-6792                                                                                     | Brush - Rear Roller                  | 1          |                   |
| Othe  | r Parts Avail   | able                                                                                                      |                                      |            |                   |
| 21    | R251-259        | 251-259,<br>251-307                                                                                       | Bearing - Ball                       | 1          |                   |
| 22    | R115-7143       | 115-7143                                                                                                  | Spring - Wave                        | 1          |                   |
| 23    | R104-1830       | 104-1830                                                                                                  | Bolt - J                             | 2          |                   |
| 24    | R3296-2         | 32127-10,<br>3296-2,<br>9157404                                                                           | Nut - #10 Lock                       | 2          |                   |
| 25    | R112-6957       | 112-6957                                                                                                  | Washer - Hardened                    | 2          |                   |
| 26    | R104-4727       | 104-4727                                                                                                  | Ring - Retaining                     | 1          |                   |
| 27    | R121-4600       | 121-4600                                                                                                  | Locknut - 3/8-16 Hx HD Jam Nylon Ins | 1          |                   |
| 28    | R32128-33       | 32128-33                                                                                                  | Nut - 1/4-20 Flanged Serr            | 2          |                   |
| 28    | R301504         | 2296-42,<br>301504,<br>32127-24,<br>32128-33,<br>32146-17,<br>3296-16,<br>3296-42,<br>3296-42,<br>915661P | Locknut - ESNA 1/4-20                | 2          |                   |
| 29    | R104-8300       | 104-8300,<br>104-8300,<br>119-4041                                                                        | Locknut - 5/16-18 Flanged Y/Zinc     | 5          |                   |

## **Replaces Toro Greensmaster eTriFlex** 3360 Parts

Dethatching Unit - Model 04720 Rear Roller Brush - Model 04650

| Item <b>R&amp;R</b> No <b>Part No.</b> | OEM<br>Part No.     | Description               | Qty<br>Req | Order<br>Quantity |
|----------------------------------------|---------------------|---------------------------|------------|-------------------|
| 30 <b>R3234-29</b>                     | 3234-17,<br>3234-29 | Bolt - 5/16-18x1 Serr Hex | 1          |                   |