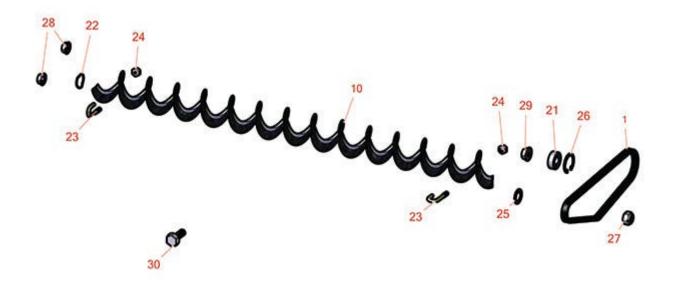

## **Replaces Toro Greensmaster TriFlex 3420 Parts**

Dethatching Unit - Model 04720 Rear Roller Brush - Model 04650

|       | R&R<br>Part No. | OEM<br>Part No.                                                                                           | Description                          | Qty<br>Req | Order<br>Quantity |
|-------|-----------------|-----------------------------------------------------------------------------------------------------------|--------------------------------------|------------|-------------------|
| Belts |                 |                                                                                                           |                                      |            |                   |
| 1     | R105-5720       | 105-5720                                                                                                  | Belt - Poly V                        | 1          |                   |
| Rolle | rs              |                                                                                                           |                                      |            |                   |
| 10    | R105-6792       | 104-1829,<br>105-6792                                                                                     | Brush - Rear Roller                  | 1          |                   |
| Othe  | r Parts Avail   | able                                                                                                      |                                      |            |                   |
| 21    | R251-259        | 251-259,<br>251-307                                                                                       | Bearing - Ball                       | 1          |                   |
| 22    | R115-7143       | 115-7143                                                                                                  | Spring - Wave                        | 1          |                   |
| 23    | R104-1830       | 104-1830                                                                                                  | Bolt - J                             | 2          |                   |
| 24    | R3296-2         | 32127-10,<br>3296-2,<br>9157404                                                                           | Nut - #10 Lock                       | 2          |                   |
| 25    | R112-6957       | 112-6957                                                                                                  | Washer - Hardened                    | 2          |                   |
| 26    | R104-4727       | 104-4727                                                                                                  | Ring - Retaining                     | 1          |                   |
| 27    | R121-4600       | 121-4600                                                                                                  | Locknut - 3/8-16 Hx HD Jam Nylon Ins | 1          |                   |
| 28    | R32128-33       | 32128-33                                                                                                  | Nut - 1/4-20 Flanged Serr            | 2          |                   |
| 28    | R301504         | 2296-42,<br>301504,<br>32127-24,<br>32128-33,<br>32146-17,<br>3296-16,<br>3296-42,<br>3296-42,<br>915661P | Locknut - ESNA 1/4-20                | 2          |                   |
| 29    | R104-8300       | 104-8300,<br>104-8300,<br>119-4041                                                                        | Locknut - 5/16-18 Flanged Y/Zinc     | 5          |                   |

## **Replaces Toro Greensmaster TriFlex 3420 Parts**

Dethatching Unit - Model 04720 Rear Roller Brush - Model 04650

| Item <b>R&amp;R</b> No <b>Part No.</b> | OEM<br>Part No.     | Description               | Qty<br>Req | Order<br>Quantity |
|----------------------------------------|---------------------|---------------------------|------------|-------------------|
| 30 <b>R3234-29</b>                     | 3234-17,<br>3234-29 | Bolt - 5/16-18x1 Serr Hex | 1          |                   |