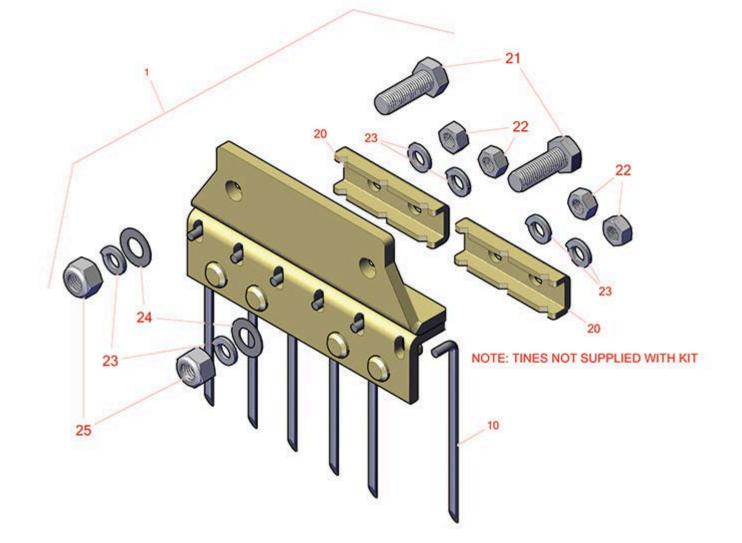

| R     | ducts Aerati                                                                                                                                                                                                                                                                                                                                                                                                                                                                                                                                                                                                                              | laces Toro ProC                                                                                             |                                                       |            |                   |  |  |
|-------|-------------------------------------------------------------------------------------------------------------------------------------------------------------------------------------------------------------------------------------------------------------------------------------------------------------------------------------------------------------------------------------------------------------------------------------------------------------------------------------------------------------------------------------------------------------------------------------------------------------------------------------------|-------------------------------------------------------------------------------------------------------------|-------------------------------------------------------|------------|-------------------|--|--|
|       | R&R<br>Part No.                                                                                                                                                                                                                                                                                                                                                                                                                                                                                                                                                                                                                           | e Tine Head - Model 09<br>OEM<br>Part No.                                                                   | Description                                           | Qty<br>Req | Order<br>Quantity |  |  |
| Kit   |                                                                                                                                                                                                                                                                                                                                                                                                                                                                                                                                                                                                                                           |                                                                                                             |                                                       |            | Quantity          |  |  |
| 1     | R09720                                                                                                                                                                                                                                                                                                                                                                                                                                                                                                                                                                                                                                    | 09720,<br>104-0976                                                                                          | Needle Tine Holder - 6 Tine<br>5mm Mt                 | 1          |                   |  |  |
| Tines | 5                                                                                                                                                                                                                                                                                                                                                                                                                                                                                                                                                                                                                                         |                                                                                                             |                                                       |            |                   |  |  |
| 10    | R100-3621                                                                                                                                                                                                                                                                                                                                                                                                                                                                                                                                                                                                                                 | 100-3621                                                                                                    | Alloy Solid Needle Tine -<br>.315MT x 7.380L x .315OD | 6          |                   |  |  |
|       | Detail Description: Alloy Solid Tines aerate without the work of cleaning up the mess of cores<br>and debris left behind with conventional core aerating. R&R Solid Tines are manufactured from<br>a special high-carbon steel bar and heat treated to RC45-48 in our own heat treatment facility.<br>They are available in all standard sizes but are especially popular in the smaller diameters for<br>aerating in the summer months to relieve the stress on greens by allowing water, air and<br>nutrients to easily flow into the root zone. With the combination of small holes and no cores,<br>play can be resumed immediately.: |                                                                                                             |                                                       |            |                   |  |  |
| 10    | R100-3620                                                                                                                                                                                                                                                                                                                                                                                                                                                                                                                                                                                                                                 | 100-3620                                                                                                    | Alloy Solid Needle Tine -<br>.197MT x 6.430L x .197OD | 6          |                   |  |  |
|       | Detail Description: Alloy Solid Tines aerate without the work of cleaning up the mess of cores<br>and debris left behind with conventional core aerating. R&R Solid Tines are manufactured from<br>a special high-carbon steel bar and heat treated to RC45-48 in our own heat treatment facility.<br>They are available in all standard sizes but are especially popular in the smaller diameters for<br>aerating in the summer months to relieve the stress on greens by allowing water, air and<br>nutrients to easily flow into the root zone. With the combination of small holes and no cores,<br>play can be resumed immediately.: |                                                                                                             |                                                       |            |                   |  |  |
| Othe  | er Parts Available                                                                                                                                                                                                                                                                                                                                                                                                                                                                                                                                                                                                                        |                                                                                                             |                                                       |            |                   |  |  |
| 20    | R104-0972                                                                                                                                                                                                                                                                                                                                                                                                                                                                                                                                                                                                                                 | 104-0972                                                                                                    | Clamp - 6 Tine 5mm Mt 2 Req                           | 2          |                   |  |  |
|       | R33118-045                                                                                                                                                                                                                                                                                                                                                                                                                                                                                                                                                                                                                                | 33118-045                                                                                                   | Bolt - Hex HD M16-2.0 x 45                            |            |                   |  |  |
| 21    |                                                                                                                                                                                                                                                                                                                                                                                                                                                                                                                                                                                                                                           |                                                                                                             |                                                       | 2          |                   |  |  |
|       | R104-9914                                                                                                                                                                                                                                                                                                                                                                                                                                                                                                                                                                                                                                 | 104-9914                                                                                                    | Nut - Hex 12mm x 1.5                                  | 2          |                   |  |  |
|       | R104-9914                                                                                                                                                                                                                                                                                                                                                                                                                                                                                                                                                                                                                                 | 104-9914<br>01-166-0030,<br>01-166-0080,<br>01-166-0290,<br>01-166-0810,<br>23-13-GD,<br>3253-7,<br>48-9380 | Nut - Hex 12mm x 1.5<br>Washer - Lock 1/2             |            |                   |  |  |

| R&R<br>Products                           | <b>Replaces Toro ProCore</b><br>Aerating Unit     |                           |            |                   |
|-------------------------------------------|---------------------------------------------------|---------------------------|------------|-------------------|
| ltem <b>R&amp;R</b><br>No <b>Part No.</b> | Needle Tine Head - Model 09720<br>OEM<br>Part No. | Description               | Qty<br>Reg | Order<br>Quantity |
| 25 <b>R33028-00</b>                       | 33028-00                                          | Locknut - 16mm x 2.0 ESNA | 2          |                   |