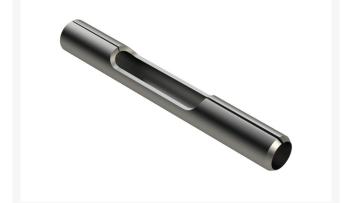

# Alloy Side-Eject Spoon - .750MT x 5.75L x .6250D

R104-9876

## Details

Manufactured in our own facility from heavy duty alloy steel and heat treated to RC45-48 for durability and wear, these spoons are formed with an open slot in the side for easy core ejection and to avoid plugging.