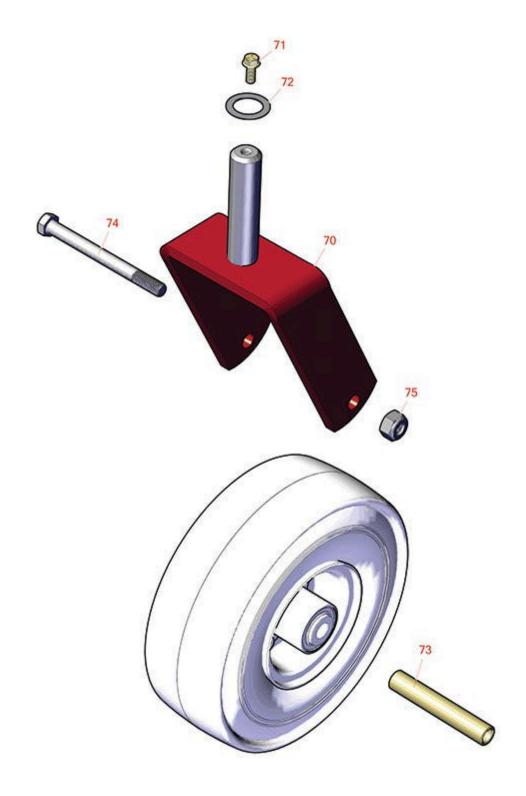

## **Replaces Toro Titan ZX 6020 Parts**

Zero Turn Mower with 60in Deck - Model 74843 Caster Wheel

|      | R&R<br>Part No. | OEM Part No.                                                                                              | Description                                | Qty<br>Req | Order<br>Quantity |
|------|-----------------|-----------------------------------------------------------------------------------------------------------|--------------------------------------------|------------|-------------------|
|      | and Wheels      | rait No.                                                                                                  | Description                                | Req_       | Quantity          |
| 0    | TIRES           |                                                                                                           | Click Here to View Complete Tire Selection | 0          |                   |
| Othe | r Parts Availab | le                                                                                                        |                                            |            |                   |
| 70   | R110-6634-01    | 110-6634-01                                                                                               | Caster Fork Assy                           | 2          |                   |
| 71   | R3234-47        | 3234-47                                                                                                   | Bolt - Flanged Hx HD                       | 2          |                   |
| 72   | R10-8110        | 10-8110                                                                                                   | Washer - Pivot Pin                         | 2          |                   |
| 73   | R104-3667       | 104-3667                                                                                                  | Spanner - Wheel                            | 2          |                   |
| 74   | R325-22         | 01-150-0650,<br>01-178-0844,<br>325-21,<br>325-22                                                         | Bolt - Hx HD 1/2-13 x 5 1/2                | 2          |                   |
| 75   | R3296-25        | 30-3380,<br>32127-21,<br>32127-31,<br>3290-160,<br>3290-33,<br>3296-13,<br>3296-25,<br>3296-45,<br>329645 | Locknut - 1/2-13 Heavy ESNA                | 2          |                   |