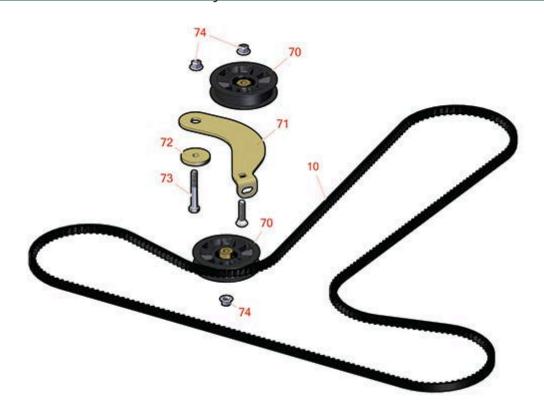

## **Replaces Toro Titan ZX 6000 Parts**

Zero Turn Mower with 60in Deck - Model 74853

Traction Drive Assembly

|       | R&R<br>Part No. | OEM<br>Part No.                                                                                                                 | Description                      | Qty Order<br>Req Quantity |
|-------|-----------------|---------------------------------------------------------------------------------------------------------------------------------|----------------------------------|---------------------------|
| Belts |                 |                                                                                                                                 |                                  |                           |
| 10    | R115-9613       | 115-9613                                                                                                                        | Belt - Cogged V                  | 1                         |
| Othe  | r Parts Avail   | able                                                                                                                            |                                  |                           |
| 70    | R109-3397       | 109-3397                                                                                                                        | Pulley - Idler - Flat 3.5 in     | 2                         |
| 71    | R117-5350       | 117-5350                                                                                                                        | Idler Arm                        | 1                         |
| 72    | R110-9981       | 110-9981                                                                                                                        | Washer-Plain                     | 1                         |
| 73    | R101526         | 01-150-0970,<br>01-178-0620,<br>20-53-AGD,<br>321-11,<br>3224-8,<br>323-11,<br>323-12,<br>323-31,<br>323-4,<br>323-4,<br>323-47 | Bolt - Hex HD 3/8-16 x 2-1/2 GR5 | 1                         |
| 74    | R104-8301       | 104-8301,<br>104-9301,<br>109-6658,<br>133-7570                                                                                 | Locknut - 3/8-16 Nylon Flanged   | 3                         |