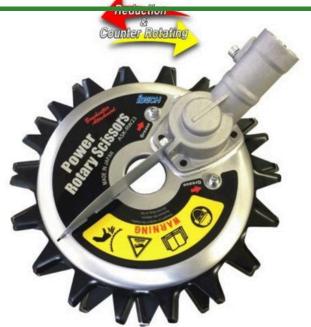

## **Power Rotary Scissors 9.5in**

RAF-PRS-95

## **Details**

The Power Rotary Scissors attachment features counter rotating blades to create a clean, sharp cut for any use. The 20:1 reduction ratio and automatic stopping blades are incredibly safe, fast and efficient. The 9.5" (241mm) blades are easy to sharpen and replace as the gear unit can be completely disassembled for easy maintenance. Multiple shaft adaptors are included to fit any brand head. Use along bunkers, cart paths, buildings, stakes and shallow under-water cutting. Cuts without kickback or throwing objects. Oversize 11" (280mm) diameter blades available for edge trimming and increased work efficiency.

- Counter rotating blades
- Clean, sharp cut without kickback
- Multiple shaft adapters included to fit any brand head
- Easy to disassemble and sharpen blades
- Use along bunkers, cart paths, buildings, stakes, and under-water cutting
- 9.5" blade included
- 11" blade available