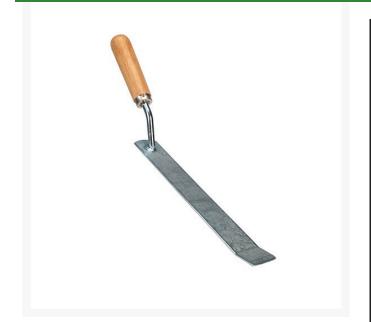

## **Standard Dig Out Tool**

RAF01045

## Details

Keep your bases, anchors and plugs clean and in long lasting condition. Features a comfortable wooden handle with angled edge to scoop and scrape and remove dirt and debris. Basic tool to fit any budget. 8" x 2".

- Standard Dig Out Tool for Cleaning Bases, Anchors and Plugs
- Angled End
- Unique Angled Up Blade
- Comfortable Wooden Handle
- 8" x 2"