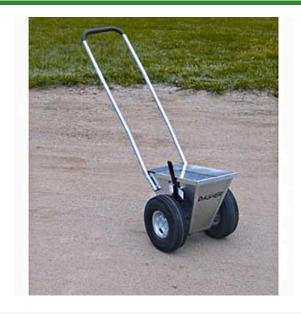

## **Details**

An extremely durable and maneuverable 2-wheel dry line marker built to dispense both a 2" and 4" wide line with instant shut-off. Features 10" dia. Run-flat tires, case aluminum 9" padded wheel feeder, push button handle that breaks down for compact transport-storage and hinged lid to keep moisture out. 25 lb. capacity. Made in U.S.A.

- Durable 2 Wheel Marker
- Dispenses 2" and 4" Wide Line
- 10" Run-Flat Tires
- 9" Case Aluminum Padded Wheel Feeder
- Foldable Push Button Handle for Transport and Storage
- Hanged Lid to Keep Moisture Out
- 25 lb. Capacity
- Made in U.S.A.