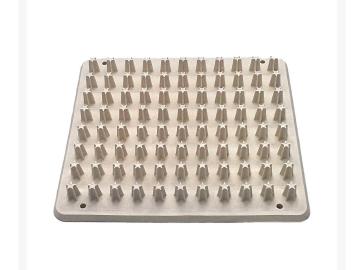

## **Details**

Quickly rid cleats of mud and grass for better traction, improved maneuverability, decreased injury, and cleaner dressing rooms. Rugged all-rubber construction. Used extensively by Major League Baseball and at nearly every Super Bowl. Install on the mound, outside the locker room door, around the team bench area, or in the dugout! Mount to treated lumber then bury in the ground for permanent installation, or throw down for temporary use. All rubber 13" x 12-1/2" with 84 spike cleaners.