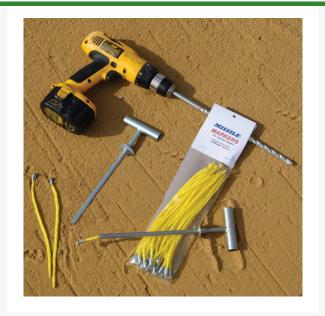

#### Details

Missile Markers create accurate and permanent marks on any athletic field for layout and lining without templates or tape measures. Simply install markers in dot formation and connect the dots. A permanent pattern is maintained yet barely visible and does not affect play in any way. Use on baseball, football, soccer fields, or anywhere game lines are needed. Starter kit includes installation tool, 25 markers, carbide drill bit, instructions, and placement diagram. Drill not included.

- Permanent field layout markers
- Installation tool, 25 markers, carbide drill bit, instructions and diagram included