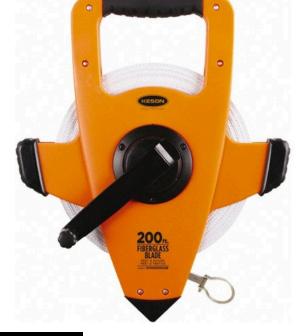

## Super Rewind Measuring Tape - 200'

RAF1810200E

## Details

Most durable, open-type reel with 3 x 1 speed rewind. Blade and housing are rust and breakresistant. Comfortable "No-slip" grip handle. Wide base crank handle for increased durability. Corrosion resistant, even to salt water, providing 3 times the usual tape life. Metal, planetary gearing for super-fast rewind and no more stripped gears! ABS precision-molded housing. Measures in feet, inches, 1/8" and 1/10 and 1/100 units. Ring attachment.

- Most durable open-type reel
- 3 x 1 speed rewind
- Rust- and break-resistant blade and housing
- Comfortable no-slip grip handle
- Wide base crank handle
- Corrosion resistant for 3 times longer life
- Measures feet, inches 1/8", 1/10 and 1/100 units
- Ring end
- 200 feet