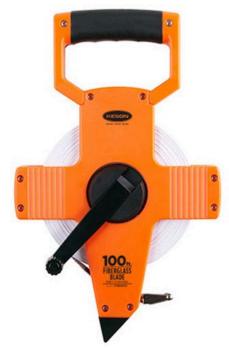

## **Open Reel Measuring Tape - 100'**

## **Details**

A premium-quality fiberglass long tape in a built-fordurability housing! 1/2" Ultra-Glass blade for strength and accuracy. Easy-to-grasp, tough, molded crank handle is reinforced with metal to provide years of rugged use. Double throat rollers guide the blade return and prevent the tape from twisting. Shovel handle is ideal for rapid reeling. ABS plastic case. White side in feet, inches and 1/8" units, yellow side in metric (2mm). Hook end.

- Strong, accurate Ultra-Glass 1/2" tape
- White side in feet, inches and 1/8" increments
- Yellow side metric (2mm)
- Durable, easy-to-use ABS plastic case
- Easy-to-grasp crank handle
- Handle is metal-reinforced for years of use
- Double throat rollers guide blade return
- Tape won't twist on rewind
- Shovel-style handle ideal for rapid reeling