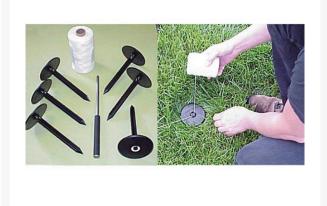

## **Details**

Measure only once and permanently locate layout points for any sports field. These one-piece durable marker anchors with built-in string guide are easy to install. Simply punch a hole in the ground with the starter tool, set the marker, string the line and stripe. If the line fades, re-stripe or re-string the markers with no re-measuring. Unique design will not catch cleats or attract debris. Anchor sets include anchors, starter tool and 600' of cord.

- Permanent field layout markers
- Will not catch cleats or debris
- Sets include anchors, starter tool and 600' of cord