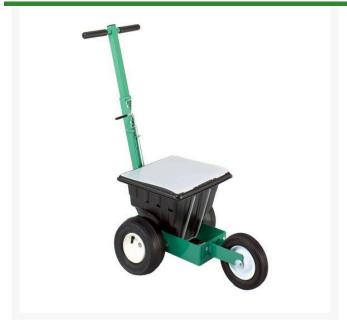

## Streamliner 353P Line Chalker

RAF353P

## **Details**

3-wheel, 35 lb. capacity chalker. The best in the biz. Heavy-duty steel frame and rugged molded plastic hopper withstands daily wear and tear. One-button retractable handle for easy on-site storage in storage boxes. Quick change between 2" & 4" lines. Variable flow control to better monitor chalk usage. Semi-transparent hopper cover makes it easy to monitor chalk capacity. Flexible brush agitator helps improve chalk flow for more consistent lines. Pneumatic tires.

- Three-wheel, 35 lb capacity
- Steel frame
- Molded plastic hopper
- One-button retractable handle
- Brush agitator improves chalk flow
- Pneumatic tires