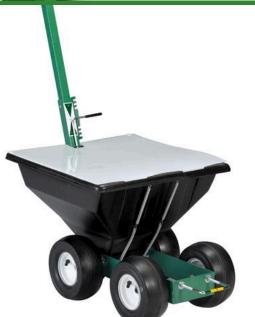

## **Streamliner 70P Line Chalker**

RAF70P

## Details

Huge 70 lb capacity with 4 heavy-duty tires -- our best chalker. Heavy-duty steel frame and rugged molded plastic hopper withstands daily wear and tear. One-button retractable handle for easy on-site storage in storage boxes. Quick change between 2" & 4" lines. Variable flow control to better monitor chalk usage. Rigid hopper cover is easy to open to help monitor chalk capacity. Flexible brush agitator helps improve chalk flow for more consistent lines. Pneumatic tires.

- Steel frame and rugged molded plastic hopper
- One-button retractable handle
- Variable flow control
- Flexible brush agitator

## **Specifications**

Manufacturer Capacity Material

Streamliner 70 lb Steel Frame / Plastic Hopper 4 in Pneumatic

Tires