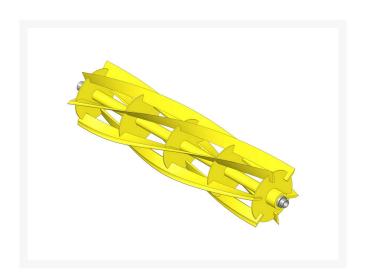

## Reel - 6 Blade RAG-25

## **Details**

R&R Reel blades are expertly crafted from premium high carbon-boron alloy steel, heat-treated to perfectly complement both R&R and OEM bedknives. Each reel undergoes precision cylindrical grinding on bearing surfaces, followed by relief grinding for optimal performance. Advanced computer balancing ensures extended reel and bearing life. Backed by our lifetime guarantee against defects in materials and craftsmanship under normal use, R&R Reels deliver unmatched durability and cutting precision you can trust.

- Premium Construction: Made from high carbon-boron alloy steel and heat-treated to match R&R and OEM bedknives for superior performance.
- Precision Engineering: Cylindrically and relief ground, then computer balanced to maximize reel and bearing life.
- Lifetime Guarantee: Backed by a lifetime warranty against material and workmanship defects under normal use.