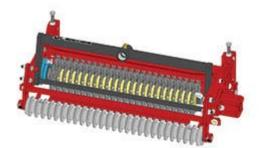

## **Replaces Toro Reelmaster 5300-D Parts**

*Verti-Cut Unit Complete Verti-Cut Unit* 

All original equipment manufacturers names and part numbers are used for identification purposes only, and we are in no way implying that our products are original equipment parts. Prices subject to change without notice.

*Verti-Cut Unit Complete Verti-Cut Unit* 

|      | R&R<br>Part No.                                                                                                                                 | OEM<br>Part No. | Description                         | Qty<br>Req | Order<br>Quantity |
|------|-------------------------------------------------------------------------------------------------------------------------------------------------|-----------------|-------------------------------------|------------|-------------------|
| Stan | dard Verti-Cut Unit                                                                                                                             |                 |                                     |            |                   |
| 1    | R150214                                                                                                                                         |                 | Complete Standard Verti-Cut<br>Unit | 0          |                   |
|      | Detail Description: R&R Verti-Cut Unit complete with: R17-1590 Verti-Cut Baldes; R75-1520<br>Grooved Front Roller & R82-6680 Solid Rear Roller: |                 |                                     |            |                   |
| Cust | om Verti-Cut Unit                                                                                                                               |                 |                                     |            |                   |
| 2    | R150214-SPL                                                                                                                                     |                 | Custom Verti-Cut Unit               | 0          |                   |
|      | Detail Description: R&R Custom Cutting Unit price does not include Verti-Cut Blades, Front Roller                                               |                 |                                     |            |                   |