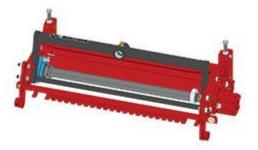

## **Replaces Toro Reelmaster 5300-D Parts**

*Verti-Cut Unit Complete Verti-Cut Unit* 

All original equipment manufacturers names and part numbers are used for identification purposes only, and we are in no way implying that our products are original equipment parts. Prices subject to change without notice.

*Verti-Cut Unit Complete Verti-Cut Unit* 

|      | R&R<br>Part No.                                                                                                                                 | OEM<br>Part No. | Description                         | Qty<br>Req | Order<br>Quantity |
|------|-------------------------------------------------------------------------------------------------------------------------------------------------|-----------------|-------------------------------------|------------|-------------------|
| Stan | dard Verti-Cut Unit                                                                                                                             |                 |                                     |            |                   |
| 1    | R150214                                                                                                                                         |                 | Complete Standard Verti-Cut<br>Unit | 0          |                   |
|      | Detail Description: R&R Verti-Cut Unit complete with: R17-1590 Verti-Cut Baldes; R75-1520<br>Grooved Front Roller & R82-6680 Solid Rear Roller: |                 |                                     |            |                   |
| Cust | om Verti-Cut Unit                                                                                                                               |                 |                                     |            |                   |
| 2    | R150214-SPL                                                                                                                                     |                 | Custom Verti-Cut Unit               | 0          |                   |
|      | Detail Description: R&R Custom Cutting Unit price does not include Verti-Cut Blades, Front Roller                                               |                 |                                     |            |                   |