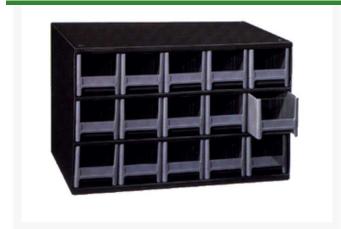

## Cabinet - 16 Drawer 4 w x 2 H x 11 D

RAM19-416

## **Details**

Perfect for small parts storage, these heavy duty modular cabinets feature steel frames and drawer supports in a charcoal gray baked enamel finish. Drawers are molded of gray styrene with transparent windows and a retaining tab to prevent spilling. Cabinets are 17"x11"x11" and include cross dividers.

- Perfect small-part storage
- Heavy-duty steel frames and drawer supports
- Baked-on enamel finish
- Molded gray styrene
- Transparent windows
- Retaining tab prevents spilling
- · Cross dividers included
- 17" x 11" x 11"
- 16 Drawer, 4" W x 2" H x 11" D