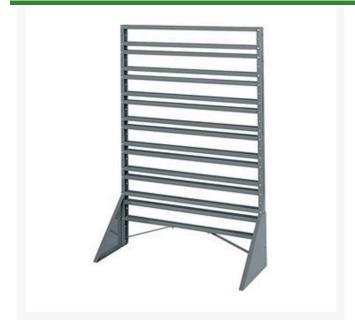

## Akrobins Louvered Rack - 36 x 53 x 14-1/8

RAM30-008

## **Details**

Louvered panels and racks allow all sizes of AkroBins to be arranged and rearranged in unlimited configurations. They may be wall mounted or mounted on benches, carts, or even inside cabinets. Freestanding louvered racks are also available.

- May be mounted on benches, carts or inside cabinets
- Louvered panels
- Accommodates all sizes of AkroBins
- Free-standing rack 36" x 53" x 14-1/8"