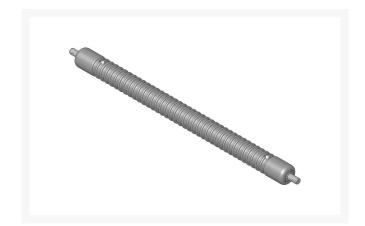

## **Roller - Grooved Machined Solid Steel RAMT2785**

### Details

Machined from solid steel, this heavy weight roller uses greasable "water-pump" style bearings.

### **Specifications**

Manufacturer **R&R** Products Roller Body 2 in Diameter Weight (lbs) 18.5 lb