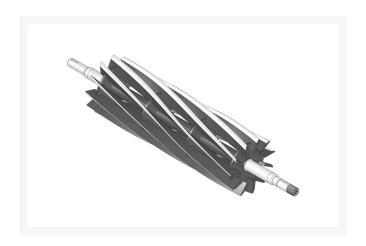

## **Details**

R&R Reel blades are expertly crafted from premium high carbon-boron alloy steel, heat-treated to perfectly complement both R&R and OEM bedknives. Each reel undergoes precision cylindrical grinding on bearing surfaces, followed by relief grinding for optimal performance. Advanced computer balancing ensures extended reel and bearing life. Backed by our lifetime guarantee against defects in materials and craftsmanship under normal use, R&R Reels deliver unmatched durability and cutting precision you can trust.

- Premium Construction: Made from high carbon-boron alloy steel and heat-treated to match R&R and OEM bedknives for superior performance.
- Precision Engineering: Cylindrically and relief ground, then computer balanced to maximize reel and bearing life.
- Lifetime Guarantee: Backed by a lifetime warranty against material and workmanship defects under normal use.