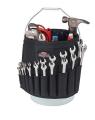

## Details

Easily organize your wrenches with the Wrench Boss. Placed in a 5 gallon bucket, the Wrench Boss holds up to 36 wrenches in graduating size for quick access. 2 rows of 11 escalating pockets surround the front of the bucket. 2 rows of 7 escalating pockets surround the back of the bucket for larger wrenches. 8 interior pockets and a webbed loop inside keep your hammer in place. Black.

- Store wrenches for quick access
- Fits 1/4" to 1" wrench sets
- Front: 2 rows of 11 escalating pockets
- Back: 2 rows of 7 escalating pockets
- Interior: 8 pockets with webbed loop to hold hammer in place
- Open center to hold extra supplies
- Fits most 5 gallon buckets