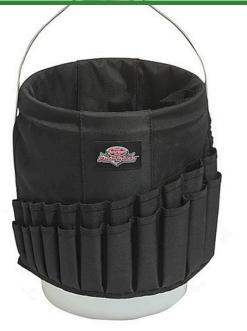

## Details

Easily organize your wrenches with the Wrench Boss. Placed in a 5 gallon bucket, the Wrench Boss holds up to 36 wrenches in graduating size for quick access. 2 rows of 11 escalating pockets surround the front of the bucket. 2 rows of 7 escalating pockets surround the back of the bucket for larger wrenches. 8 interior pockets and a webbed loop inside keep your hammer in place. Black.

- Store wrenches for quick access
- Fits 1/4" to 1" wrench sets
- Front: 2 rows of 11 escalating pockets
- Back: 2 rows of 7 escalating pockets
- Interior: 8 pockets with webbed loop to hold hammer in place
- Open center to hold extra supplies
- Fits most 5 gallon buckets