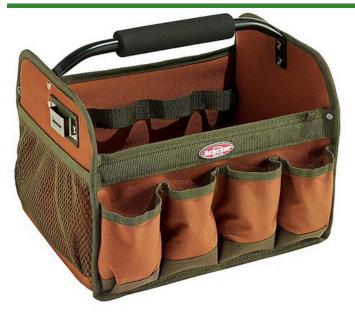

## **Bucket Boss Gatemouth Hard Tool Tote** RBB70012

## Details

This hard-side, open-top tote is exceptionally tough and made for organizing mid-size power tools, cords and accessories. Constructed of 600d ripstop Poly, it has 4 exterior pockets (1 zippered), 16 interior tool loops, plus 3 exterior mesh pockets. Metal tape measure clip. Steel handle with foam rubber grip is sturdy and comfortable to handle on the job. 12"W x 10"D x 11"H.

- Ripstop 600d poly
- 23 pockets; 4 exterior (1 zippered), 16 interior tool loops, 3 external mesh
- Metal tape measure clip
- Steel handle with foam rubber grip
- 12"W x 10"D x 11"H