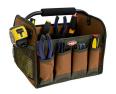

## Details

This hard-side, open-top tote is exceptionally tough and made for organizing mid-size power tools, cords and accessories. Constructed of 600d ripstop Poly, it has 4 exterior pockets (1 zippered), 16 interior tool loops, plus 3 exterior mesh pockets. Metal tape measure clip. Steel handle with foam rubber grip is sturdy and comfortable to handle on the job. 12"W x 10"D x 11"H.

- Ripstop 600d poly
- 23 pockets; 4 exterior (1 zippered), 16 interior tool loops, 3 external mesh
- Metal tape measure clip
- Steel handle with foam rubber grip
- 12"W x 10"D x 11"H