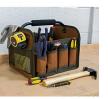

## Details

This hard-side, open-top tote is exceptionally tough and made for organizing mid-size power tools, cords and accessories. Constructed of 600d ripstop Poly, it has 4 exterior pockets (1 zippered), 16 interior tool loops, plus 3 exterior mesh pockets. Metal tape measure clip. Steel handle with foam rubber grip is sturdy and comfortable to handle on the job. 12"W x 10"D x 11"H.

- Ripstop 600d poly
- 23 pockets; 4 exterior (1 zippered), 16 interior tool loops, 3 external mesh
- Metal tape measure clip
- Steel handle with foam rubber grip
- 12"W x 10"D x 11"H