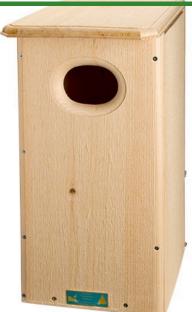

## **Wood Duck Birdhouse**

RBH10110

## **Details**

Opens 2 ways for observation and cleaning. Has an internal wire ladder for ducklings to climb out. Mother calls ducklings to the protection of the open water at age of one day. Mount on tree or post. Wood chips included. 24-1/4"H x 11" W x 15" D. Please note: Due to excessive air freight charges, this item will be shipped ground freight.

- Mounts on tree or post
- Opens 2 ways for observation and cleaning
- Internal wire ladder for ducklings
- Wood chips included