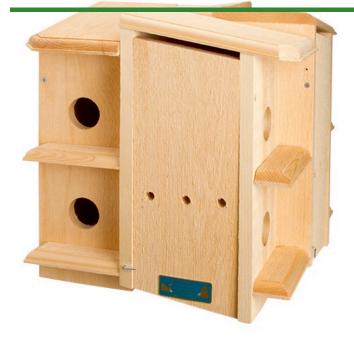

## Details

Purple Martins are attracted to multiple apartments to establish colonies. This house has eight "apartments". Each is separated for territorial rights to ensure the survival of the young. Wooden floors provide secure footing. Slips over 2" pipe or attached adapter for flush mount. Opens on 4 sides for easy cleaning. 18" H x 17-1/2" W x 17-1/2" D. Please note: Due to excessive air freight charges, this item will be shipped ground freight.

- Multiple apartments (8) attract Purple Martins
- Separated for territorial rights
- Wooden floors
- Mounts to 2" pipe or attached adapter