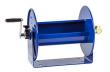

## **Coxreels Challenger Hose Reel**

RC1123150

## **Details**

Heavy-gauge solid steel construction with sturdy U-Shaped frame and powder-coated finish. All reels feature heavy-duty ribbed discs with rolled edges for safety and longevity. Ready for wall, floor or overhead installation. Adjustable long-wearing brake assembly. Designed to hold hose for pressure washing, steam cleaning, and spray operations as well as wash down and compressed air. Hose not included.

## **Specifications**

Manufacturer Cox Reels Hose Inside .375 in

Diameter

Hose Length 150 ft Hose Outside .625 in

Diameter

Maximum Pressure 4000 psi Weight (lbs) 21 lb

**Baber Turf Equipment Co.** Unit 6 / 10 Firth Street Auckland, 2113 09 294 6040