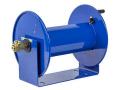

## **Coxreels Challenger Hose Reel**

RC1123150

## **Details**

Heavy-gauge solid steel construction with sturdy U-Shaped frame and powder-coated finish. All reels feature heavy-duty ribbed discs with rolled edges for safety and longevity. Ready for wall, floor or overhead installation. Adjustable long-wearing brake assembly. Designed to hold hose for pressure washing, steam cleaning, and spray operations as well as wash down and compressed air. Hose not included.

## **Specifications**

Manufacturer Cox Reels Hose Inside .375 in

Diameter

Hose Length 150 ft Hose Outside .625 in

Diameter

Maximum Pressure 4000 psi Weight (lbs) 21 lb

**Baber Turf Equipment Co.** Unit 6 / 10 Firth Street Auckland, 2113 09 294 6040