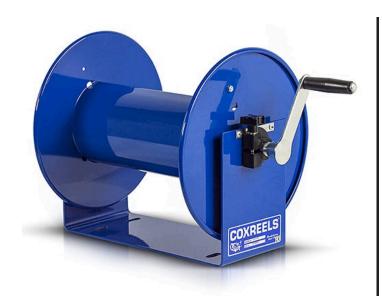

## **Coxreels Challenger Hose Reel**

RC1123150

## **Details**

Heavy-gauge solid steel construction with sturdy U-Shaped frame and powder-coated finish. All reels feature heavy-duty ribbed discs with rolled edges for safety and longevity. Ready for wall, floor or overhead installation. Adjustable long-wearing brake assembly. Designed to hold hose for pressure washing, steam cleaning, and spray operations as well as wash down and compressed air. Hose not included.

## **Specifications**

Manufacturer Cox Reels Hose Inside .375 in

Diameter

Hose Length 150 ft Hose Outside .625 in

Diameter

Maximum Pressure 4000 psi Weight (lbs) 21 lb

**Baber Turf Equipment Co.** Unit 6 / 10 Firth Street Auckland, 2113 09 294 6040