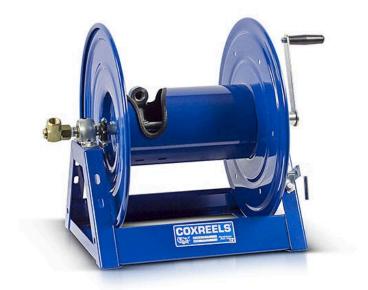

## **Coxreels Series 1125 Hose Reel**

RC11254200

## Details

Coxreels' exclusive low profile riser and open drum slot design offers smooth, even hose wraps and no crimping, enabling full pressure flow with every rewind. Also available in motor rewind, 12v DC, 1/3 HP, this sturdy reel sits on a solid, all CNC robotically welded "A" frame foundation. Direct hand crank action combined with self-aligning pillow block bearings for minimum rewind effort. Made for either 1/2" or 3/4" hose, hose not included.

## Specifications

| Manufacturer  | Cox Reels |
|---------------|-----------|
| Hose Included | Yes       |
| Hose Inside   | .5 in     |
| Diameter      |           |
| Hose Length   | 200 ft    |
| Hose Outside  | .875 in   |
| Diameter      |           |
| Weight (lbs)  | 39 lb     |