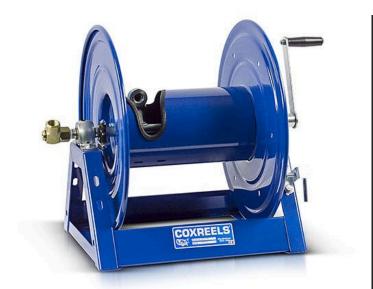

## **Coxreels Challenger Hose Reel**

RC11255100

## **Details**

Coxreels' exclusive low profile riser and open drum slot design offers smooth, even hose wraps and no crimping, enabling full pressure flow with every rewind. Also available in motor rewind, 12v DC, 1/3 HP, this sturdy reel sits on a solid, all CNC robotically welded "A" frame foundation. Direct hand crank action combined with self-aligning pillow block bearings for minimum rewind effort. Made for either 1/2" or 3/4" hose, hose not included.

## **Specifications**

| Manufacturer | Cox Reels |
|--------------|-----------|
| Hose Inside  | .75 in    |
|              |           |

Diameter

Hose Length 100 ft Hose Outside 1.25 in

Diameter

Weight (lbs) 42 lb