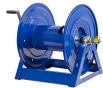

## **Coxreels Challenger Hose Reel**

RC11255100

## **Details**

Coxreels' exclusive low profile riser and open drum slot design offers smooth, even hose wraps and no crimping, enabling full pressure flow with every rewind. Also available in motor rewind, 12v DC, 1/3 HP, this sturdy reel sits on a solid, all CNC robotically welded "A" frame foundation. Direct hand crank action combined with self-aligning pillow block bearings for minimum rewind effort. Made for either 1/2" or 3/4" hose, hose not included.

## **Specifications**

| Manufacturer | Cox Reels |
|--------------|-----------|
| Hose Inside  | .75 in    |
|              |           |

Diameter

Hose Length 100 ft Hose Outside 1.25 in

Diameter

Weight (lbs) 42 lb