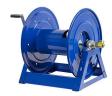

## **Hose - Coxreels Challenger** RC11255200

## Details

Coxreels' exclusive low profile riser and open drum slot design offers smooth, even hose wraps and no crimping, enabling full pressure flow with every rewind. Also available in motor rewind, 12v DC, 1/3 HP, this sturdy reel sits on a solid, all CNC robotically welded "A" frame foundation. Direct hand crank action combined with self-aligning pillow block bearings for minimum rewind effort. Made for either 1/2" or 3/4" hose, hose not included. Please note: Due to excessive air freight charges, this item will be shipped ground freight.

## **Specifications**

Manufacturer Cox Reels
Hose Included Yes
Hose Inside 1.25 in

Diameter

Hose Length 200 ft Hose Outside .75 in

Diameter

Weight (lbs) 55 lb

**Baber Turf Equipment Co.** Unit 6 / 10 Firth Street Auckland, 2113 09 294 6040