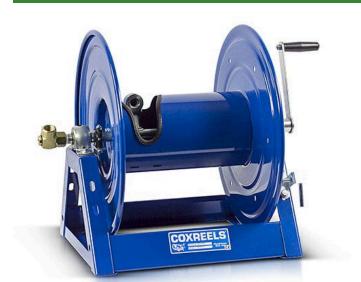

## **Hose - Coxreels Challenger** RC11255200

## Details

Coxreels' exclusive low profile riser and open drum slot design offers smooth, even hose wraps and no crimping, enabling full pressure flow with every rewind. Also available in motor rewind, 12v DC, 1/3 HP, this sturdy reel sits on a solid, all CNC robotically welded "A" frame foundation. Direct hand crank action combined with self-aligning pillow block bearings for minimum rewind effort. Made for either 1/2" or 3/4" hose, hose not included. Please note: Due to excessive air freight charges, this item will be shipped ground freight.

## **Specifications**

Manufacturer Cox Reels
Hose Included Yes
Hose Inside 1.25 in

Diameter

Hose Length 200 ft Hose Outside .75 in

Diameter

Weight (lbs) 55 lb

**Baber Turf Equipment Co.** Unit 6 / 10 Firth Street Auckland, 2113 09 294 6040