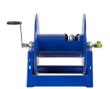

## **Hose - Coxreels Challenger** RC11255200

## Details

Coxreels' exclusive low profile riser and open drum slot design offers smooth, even hose wraps and no crimping, enabling full pressure flow with every rewind. Also available in motor rewind, 12v DC, 1/3 HP, this sturdy reel sits on a solid, all CNC robotically welded "A" frame foundation. Direct hand crank action combined with self-aligning pillow block bearings for minimum rewind effort. Made for either 1/2" or 3/4" hose, hose not included. Please note: Due to excessive air freight charges, this item will be shipped ground freight.

## **Specifications**

Manufacturer Cox Reels
Hose Included Yes
Hose Inside 1.25 in

Diameter

Hose Length 200 ft Hose Outside .75 in

Diameter

Weight (lbs) 55 lb

**Baber Turf Equipment Co.** Unit 6 / 10 Firth Street Auckland, 2113 09 294 6040