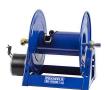

## Coxreels 1125 Hose Reel - 12V 3/4 Hp - Electric Rewind

RC11255200E

## **Details**

Coxreels' exclusive low profile riser and open drum slot design offers smooth, even hose wraps and no crimping, enabling full pressure flow with every rewind. Also available in motor rewind, 12v DC, 1/3 HP, this sturdy reel sits on a solid, all CNC robotically welded "A" frame foundation. Direct hand crank action combined with self-aligning pillow block bearings for minimum rewind effort. Made for either 1/2" or 3/4" hose, hose not included.

## **Specifications**

| Manufacturer  | Cox Reels |
|---------------|-----------|
| Hose Included | No        |
| Hose Inside   | 1 in      |

Diameter

Hose Length 200 ft Hose Outside 1.438 in

Diameter

Weight (lbs) 96 lb