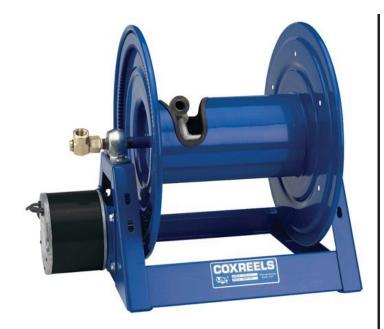

## Coxreels 1125 Hose Reel - 12V 3/4 Hp - Electric Rewind

RC11255200E

## **Details**

Coxreels' exclusive low profile riser and open drum slot design offers smooth, even hose wraps and no crimping, enabling full pressure flow with every rewind. Also available in motor rewind, 12v DC, 1/3 HP, this sturdy reel sits on a solid, all CNC robotically welded "A" frame foundation. Direct hand crank action combined with self-aligning pillow block bearings for minimum rewind effort. Made for either 1/2" or 3/4" hose, hose not included.

## **Specifications**

| Manufacturer  | Cox Reels |
|---------------|-----------|
| Hose Included | No        |
| Hose Inside   | 1 in      |

Diameter

Hose Length 200 ft Hose Outside 1.438 in

Diameter

Weight (lbs) 96 lb