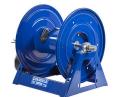

## Coxreels 1125 Hose Reel - 12V 3/4 Hp - Electric Rewind

RC11255200E

## **Details**

Coxreels' exclusive low profile riser and open drum slot design offers smooth, even hose wraps and no crimping, enabling full pressure flow with every rewind. Also available in motor rewind, 12v DC, 1/3 HP, this sturdy reel sits on a solid, all CNC robotically welded "A" frame foundation. Direct hand crank action combined with self-aligning pillow block bearings for minimum rewind effort. Made for either 1/2" or 3/4" hose, hose not included.

## **Specifications**

| Manufacturer  | Cox Reels |
|---------------|-----------|
| Hose Included | No        |
| Hose Inside   | 1 in      |

Diameter

Hose Length 200 ft Hose Outside 1.438 in

Diameter

Weight (lbs) 96 lb