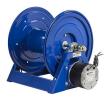

## Coxreels 1125 Hose Reel - 12V 3/4 Hp - Electric Rewind

RC11255200E

## **Details**

Coxreels' exclusive low profile riser and open drum slot design offers smooth, even hose wraps and no crimping, enabling full pressure flow with every rewind. Also available in motor rewind, 12v DC, 1/3 HP, this sturdy reel sits on a solid, all CNC robotically welded "A" frame foundation. Direct hand crank action combined with self-aligning pillow block bearings for minimum rewind effort. Made for either 1/2" or 3/4" hose, hose not included.

## **Specifications**

| Manufacturer  | Cox Reels |
|---------------|-----------|
| Hose Included | No        |
| Hose Inside   | 1 in      |

Diameter

Hose Length 200 ft Hose Outside 1.438 in

Diameter

Weight (lbs) 96 lb