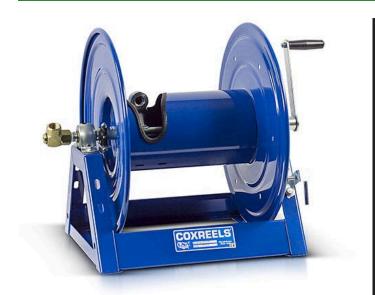

## **Coxreels Challenger Hose Reel**

## **Details**

Coxreels' exclusive low profile riser and open drum slot design offers smooth, even hose wraps and no crimping, enabling full pressure flow with every rewind. Also available in motor rewind, 12v DC, 1/3 HP, this sturdy reel sits on a solid, all CNC robotically welded "A" frame foundation. Direct hand crank action combined with self-aligning pillow block bearings for minimum rewind effort. Made for either 1/2" or 3/4" hose, hose not included.

## **Specifications**

Manufacturer Cox Reels Hose Inside 1.25 in

Diameter

Hose Length 50 ft Hose Outside .75 in

Diameter

Weight (lbs) 38 lb

**Baber Turf Equipment Co.** Unit 6 / 10 Firth Street Auckland, 2113 09 294 6040