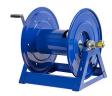

## **Coxreels Challenger Hose Reel**

## **Details**

Coxreels' exclusive low profile riser and open drum slot design offers smooth, even hose wraps and no crimping, enabling full pressure flow with every rewind. Also available in motor rewind, 12v DC, 1/3 HP, this sturdy reel sits on a solid, all CNC robotically welded "A" frame foundation. Direct hand crank action combined with self-aligning pillow block bearings for minimum rewind effort. Made for either 1/2" or 3/4" hose, hose not included.

## **Specifications**

Manufacturer Cox Reels Hose Inside 1.25 in

Diameter

Hose Length 50 ft Hose Outside .75 in

Diameter

Weight (lbs) 38 lb

**Baber Turf Equipment Co.** Unit 6 / 10 Firth Street Auckland, 2113 09 294 6040