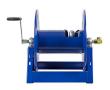

## **Coxreels Challenger Hose Reel**

## **Details**

Coxreels' exclusive low profile riser and open drum slot design offers smooth, even hose wraps and no crimping, enabling full pressure flow with every rewind. Also available in motor rewind, 12v DC, 1/3 HP, this sturdy reel sits on a solid, all CNC robotically welded "A" frame foundation. Direct hand crank action combined with self-aligning pillow block bearings for minimum rewind effort. Made for either 1/2" or 3/4" hose, hose not included.

## **Specifications**

Manufacturer Cox Reels Hose Inside 1.25 in

Diameter

Hose Length 50 ft Hose Outside .75 in

Diameter

Weight (lbs) 38 lb

**Baber Turf Equipment Co.** Unit 6 / 10 Firth Street Auckland, 2113 09 294 6040