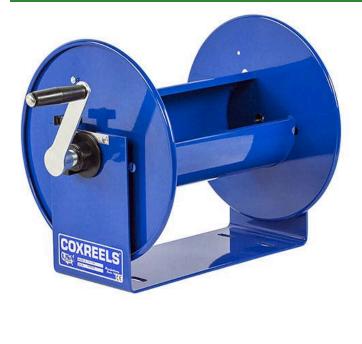

## Details

Heavy-gauge solid steel construction with sturdy U-Shaped frame and powder-coated finish. All reels feature heavy-duty ribbed discs with rolled edges for safety and longevity. Ready for wall, floor or overhead installation. Adjustable long-wearing brake assembly. Designed to hold hose for pressure washing, steam cleaning, and spray operations as well as wash down and compressed air. Hose not included.

## **Specifications**

| Manufacturer     | Cox Reels |
|------------------|-----------|
| Hose Included    | No        |
| Hose Inside      | .5 in     |
| Diameter         |           |
| Hose Length      | 225 ft    |
| Hose Outside     | .875 in   |
| Diameter         |           |
| Maximum Pressure | 4000 psi  |
| Weight (lbs)     | 31 lb     |