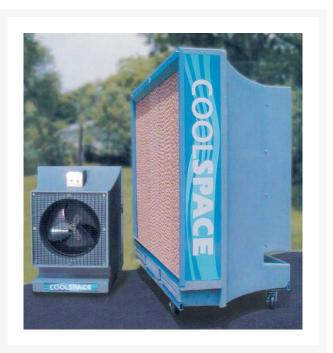

## **Coolspace Evaporative Cooler - 16"** RC162

## Details

Cool your workspace as much as 26 degrees with a portable Cool-Space evaporative cooler that runs without a water hose! These large reservoir coolers operate up to 8 hours after filled with water and disconnecting the water hose. This allows operation in areas where continuous water supplies are not available or hard to reach. 8" thick cooling pads for maximum cooling -- even in harsh humid environments. No installation, no freon, no compressor, no maintenance. Cool-Space technology combines water and forced air to reduce temperatures. Only a water source and a 115 Volt outlet are needed. Constructed of durable corrosion free polyethylene with a heavy duty steel fan and enclosed motor. Light enough to roll around with one hand and easily fits through doorways. 16" size is 2 speed - 25-3/4" x 24" x 44", weight - 86 lbs. 36" size is variable drive- 62" x 31-1/2" x 61-1/2", weight - 295 lbs.