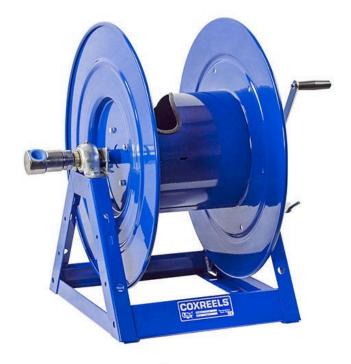

## **Coxreels Series 175 Hose Reel**

RC1756100

## **Details**

The 1175 Series is an industry-preferred design built with a larger chassis for larger hose capacities and hose diameters. Available in hand crank or electric motor rewind, this reel handles long lengths and 1" diameter hose without interruption! Sturdy, one-piece all-welded "A" frame base, low profile outlet riser, and open drum slot design for smooth, even hose wraps around the drum.

## **Specifications**

Manufacturer Cox Reels Hose Inside 1 in

Diameter

Hose Outside 1.438 in

Diameter

Maximum Pressure 3000 psi Weight 67 lb

**Baber Turf Equipment Co.** Unit 6 / 10 Firth Street Auckland, 2113 09 294 6040