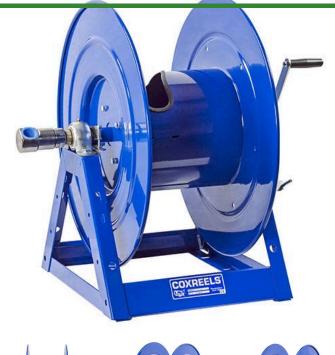

## **Coxreels Series 175 Hose Reel**

RC1756200

## **Details**

The 1175 Series is an industry-preferred design built with a larger chassis for larger hose capacities and hose diameters. Available in hand crank or electric motor rewind, this reel handles long lengths and 1" diameter hose without interruption! Sturdy, one-piece all-welded "A" frame base, low profile outlet riser, and open drum slot design for smooth, even hose wraps around the drum.

## **Specifications**

Manufacturer Cox Reels Hose Included No Hose Inside 1 in

Diameter

Hose Length 200 ft Hose Outside 1.438 in

Diameter

Maximum Pressure 3000 psi Weight (lbs) 83 lb

**Baber Turf Equipment Co.** Unit 6 / 10 Firth Street Auckland, 2113 09 294 6040