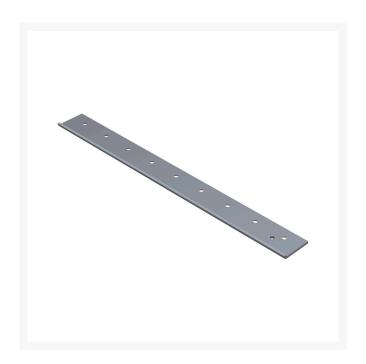

## **Details**

R&R Bedknives are manufactured from high carbon-boron alloy steel and then hardened to RC46-49 to match the temper of our reel blades and original equipment reels. Bedknives are surface ground on the top and front edge and straightened three times before being packaged with oil for rust prevention. All R&R Bedknives now have an increased front edge grind for added life. All R&R Bedknives are guaranteed against defects in material and workmanship under normal use for the life of the part.

- Manufactured from high carbon-boron alloy steel
- Hardened to match the temper of our reel blades and original equipment reels
- Lifetime Guaranteed\*

**Replaces** 

Kesmac C200001

**Specifications** 

Manufacturer R&R Products