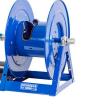

## Details

The 1175 Series is an industry-preferred design built with a larger chassis for larger hose capacities and hose diameters. Available in hand crank or electric motor rewind, this reel handles long lengths and 1" diameter hose without interruption! Sturdy, onepiece all-welded "A" frame base, low profile outlet riser, and open drum slot design for smooth, even hose wraps around the drum.

## **Specifications**

| Manufacturer      | Cox Reels |
|-------------------|-----------|
| Engine Horsepower | 0.33 hp   |
| Hose Included     | No        |
| Hose Inside       | 1 in      |
| Diameter          |           |
| Hose Length       | 200 ft    |
| Hose Outside      | 1.438 in  |
| Diameter          |           |
| Maximum Pressure  | 3000 psi  |
| Weight (lbs)      | 96 lb     |
|                   |           |