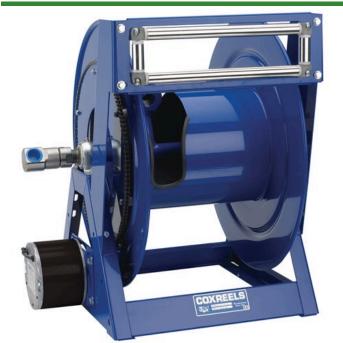

## Details

The 1175 Series is an industry-preferred design built with a larger chassis for larger hose capacities and hose diameters. Available in hand crank or electric motor rewind, this reel handles long lengths and 1" diameter hose without interruption! Sturdy, onepiece all-welded "A" frame base, low profile outlet riser, and open drum slot design for smooth, even hose wraps around the drum.

## **Specifications**

| Manufacturer      | Cox Reels |
|-------------------|-----------|
| Engine Horsepower | 0.33 hp   |
| Hose Included     | No        |
| Hose Inside       | 1 in      |
| Diameter          |           |
| Hose Length       | 200 ft    |
| Hose Outside      | 1.438 in  |
| Diameter          |           |
| Maximum Pressure  | 3000 psi  |
| Weight (lbs)      | 96 lb     |
|                   |           |