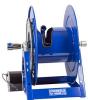

## Details

The 1175 Series is an industry-preferred design built with a larger chassis for larger hose capacities and hose diameters. Available in hand crank or electric motor rewind, this reel handles long lengths and 1" diameter hose without interruption! Sturdy, onepiece all-welded "A" frame base, low profile outlet riser, and open drum slot design for smooth, even hose wraps around the drum.

## **Specifications**

| Manufacturer      | Cox Reels |
|-------------------|-----------|
| Engine Horsepower | 0.33 hp   |
| Hose Included     | No        |
| Hose Inside       | 1 in      |
| Diameter          |           |
| Hose Length       | 200 ft    |
| Hose Outside      | 1.438 in  |
| Diameter          |           |
| Maximum Pressure  | 3000 psi  |
| Weight (lbs)      | 96 lb     |
|                   |           |