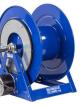

## Coxreels 1175 Hose Reel - 12V Dc 1/3 Hp - Elec Rewind

RC1756200E

## Details

The 1175 Series is an industry-preferred design built with a larger chassis for larger hose capacities and hose diameters. Available in hand crank or electric motor rewind, this reel handles long lengths and 1" diameter hose without interruption! Sturdy, onepiece all-welded "A" frame base, low profile outlet riser, and open drum slot design for smooth, even hose wraps around the drum.

## **Specifications**

| Manufacturer      | Cox Reels |
|-------------------|-----------|
| Engine Horsepower | 0.33 hp   |
| Hose Included     | No        |
| Hose Inside       | 1 in      |
| Diameter          |           |
| Hose Length       | 200 ft    |
| Hose Outside      | 1.438 in  |
| Diameter          |           |
| Maximum Pressure  | 3000 psi  |
| Weight (lbs)      | 96 lb     |
|                   |           |