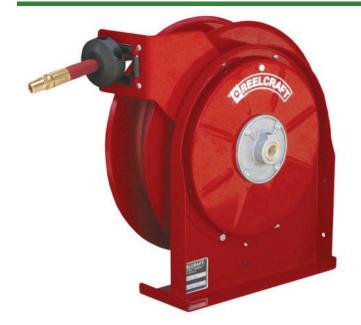

## Reelcraft Prem Ind Reels 3/8 35ft

RC5635OLP

## **Details**

Series 4000 & 5000 reels are durable and compact for a wide range of applications with critical space requirements. A full flow shaft and swivel assures maximum product delivery. The standard low pressure hose is for air or water service only. The basic reel without hose can be used for air, water or oil. Four 5/16" (8mm) diameter mounting holes. Air/water hose included.

## **Specifications**

Manufacturer Reelcraft Hose Included Yes Hose Inside .375 in

Diameter

Hose Outside .600 in

Diameter

Inlet Size 3/8 in

Max Temperature 150 F

Maximum Pressure 300 psi

Outlet Size 1/4 (M) NPTF

Weight (lbs) 25 lb

**Baber Turf Equipment Co.** Unit 6 / 10 Firth Street Auckland, 2113 09 294 6040

https://baber.rrproducts.com/